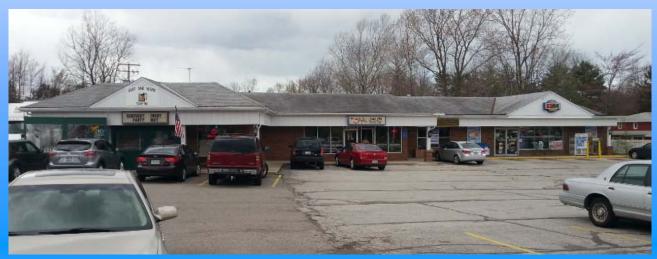

## FOR LEASE

## 9376 Chillicothe Road Kirtland, Ohio

## Approximately 1,200 square feet available

**Description:** 9370 - 9378 Chillicothe Road. The plaza sits on the corner of Chillicothe (Rt.

306) and Russell Hurst.

**Co-Tenants:** Dairy Mart, In Style Salon and Just One More Diner.

**Nearby Tenants:** Dollar General, Subway, Capital Beverage, The Kirtlander, etc.